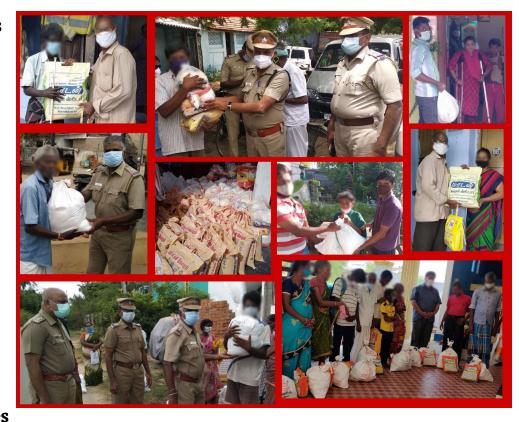

## Phase II - Lockdown Groceries support to Differently abled families

As our country still battles one of the worst pandemics ever to hit the world, LTL is continuing with our second phase to support differently-abled families. As the government laid down strict lockdown regulations for the past month, once again our visually challenged brethren were put into a difficult situation. We received provision requests from over 1000 families. Hence, we decided to resume our lockdown grocery kit support and have so far reached 920 families.

page: 1/3

www.litthelight.org

Phase II - Lockdown Groceries support to Differently abled families

All our volunteering efforts continue to uphold the safety guidelines as instructed by the government and we ensure proper social distancing and hygiene protection while distributing the groceries.

We thank all our donors, well-wishers, and volunteers for their amazing support. Their contributions and efforts are much appreciated.

We owe a special mention to Genesys CSR team's sponsorship during this vulnerable situation. A special applaud to the Majestic Exports for their 150 grocery kits sponsorship in the Tirupur area. We would also like to appreciate the immense support the TN police department has been giving to our initiative and are extremely grateful for their continued support and service. They have provided an amazing service by collecting grocery kits and delivering it to every nook and corner to the affected families in this hour of need.

## Our Sincere Thanks to Supporting Hands

The officials who supported during this pandemic situation by distributing Grocery kits to the differently-abled families across TamilNadu.

Thiru, Aravindhan IPS